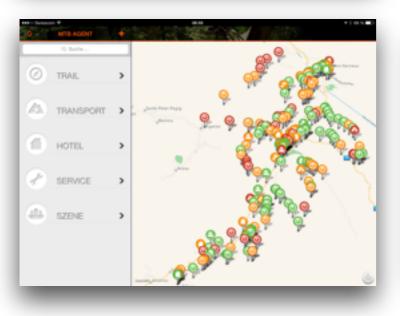

## HOW TO DEVELOP **A MOUNTAIN BIKE** DESTINATION















| Key Partners<br>Partner 1<br>Partner 2 | Key Activities<br>Keu Activitu 1<br>Keu Activitu 2 | Value Propositions<br>Value Proposition 1<br>Value Proposition 2 | Customer Relationships             | Customer Segments Customer Segment 1 Customer Segment 2 |
|----------------------------------------|----------------------------------------------------|------------------------------------------------------------------|------------------------------------|---------------------------------------------------------|
| Partner 3<br>Partner 4                 |                                                    | Value Proposition 3                                              |                                    |                                                         |
| Partner 5